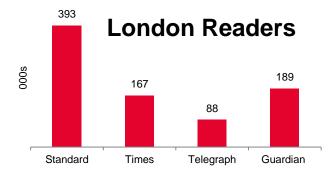

## NDIONS MOST ICONIC

## EWSBRAND



**UK 9.6M unique browsers across** standard.co.uk

X 171.5k followers 1.5 M followers

## 1.4 MILLION daily cross-platform visitors to Evening Standard



ABC1

89%

Of standard.co.uk readers are outside London



Aged 15-44



45% 312k 505k

Circulation



Readership

Podcast Listeners

Sources: PAMCo Jun 21-Dec 22; IPSOS Iris May 23



PAMCo Jun 21-Dec 22 London Readership



Evening Standard Our London Research 2023

90%

Look to the Evening Standard to find out what's new in the capital

62%

Plan their social activities around their days in work 94%

Shop in London during their work lunch

Standard Readers see London as **Diverse** (54%) Global (54%) and full of Opportunity (64%)

**Evening Standard's OUR LONDON research shows** the influence of London in the UK & abroad (69%)

## **Effectiveness Benchmarks**

53%

Of those who read a cover-wrapped Standard recalled it afterwards

+76%

Have acted upon advertising in the Evening Standard

+219%

Learned more about a cover wrap brand